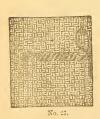

#### OPEN WORK EMBROIDERY. No. 21.

This engraving is intended to illustrate the plan followed in making open embroidery, etc., and the stitch employed. The design is first marked or stamped, and then run with floss. Each leaf or petal is then slashed with a sharp scissors, and the materials drawn back to the running with an over-and-over stitch done with coarse linen floss.